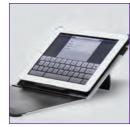

## Introducing the Powis iCase

Combining function, protection, and style the Powis iCase cradles your iPad or iPad 2 and gives it more features than you ever thought possible. The iCase comes in a variety of colors, styles, and luxurious leathers; you're bound to fall in love with one! Our built-in stand lets you place your iPad in the perfect position for work or play. With over 9 different positions, there is one to suit any viewing requirement. From desk to lap, from airplane tray table to your car's console, there's no position the Powis iCase can't handle.

#### sleep/wake modes

Close the case and iPad 2 automatically goes to sleep. Open it, and iPad 2 instantly wakes up. Powis iCase keeps your iPad ready to go whenever you are.