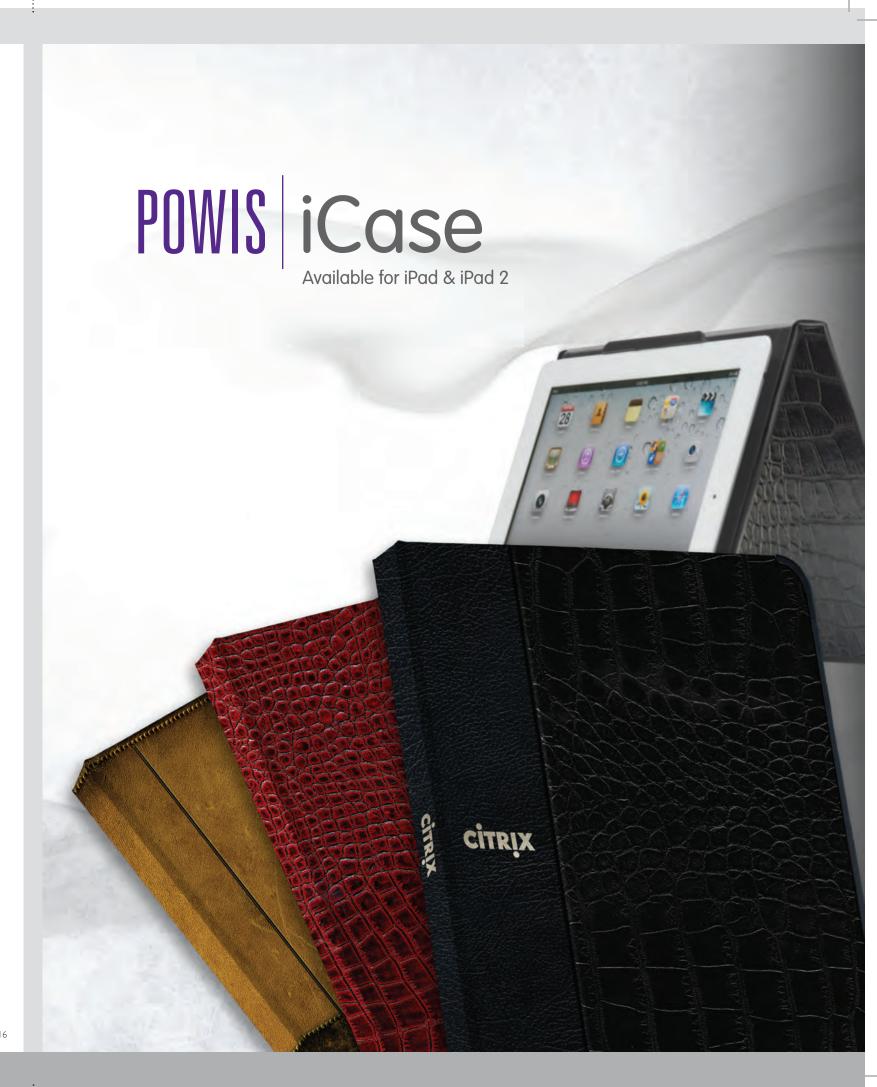

## Introducing the Powis iCase

Combining function, protection, and style the Powis iCase cradles your iPad or iPad 2 and gives it more features than you ever thought possible. The iCase comes in a variety of colors, styles, and luxurious leathers; you're bound to fall in love with one! Our built-in stand lets you place your iPad in the perfect position for work or play. With over 9 different positions, there is one to suit any viewing requirement. From desk to lap, from airplane tray table to your car's console, there's no position the Powis iCase can't handle.

## iPad 2

Dimensions:  $8"W \times 9.875"H \times 0.75"D$ 

 $20.3 \text{ cmW} \times 25 \text{ cmH} \times 1.9 \text{ cmD}$ 

Weight: 0.85 lb, 0.38 kg

- >> Ingenious designer stand offers 9+ viewing positions
- >> Protection that complements the sleek style of your iPad
- >> Leathers are 100% recycled cowhide fibers from Spain
- Secure handstrap keeps your iPad safe and easy to carry
- >> Easy to clean and keep clean
- >> iPad case designed and assembled in USA