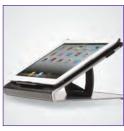

## Introducing the Powis iCase

Combining function, protection, and style the Powis iCase cradles your iPad or iPad 2 and gives it more features than you ever thought possible. The iCase comes in a variety of colors, styles, and luxurious leathers; you're bound to fall in love with one! Our built-in stand lets you place your iPad in the perfect position for work or play. With over 9 different positions, there is one to suit any viewing requirement. From desk to lap, from airplane tray table to your car's console, there's no position the Powis iCase can't handle.