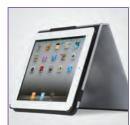

## Introducing the Powis iCase

Combining function, protection, and style the Powis iCase cradles your iPad or iPad 2 and gives it more features than you ever thought possible. The iCase comes in a variety of colors, styles, and luxurious leathers; you're bound to fall in love with one! Our built-in stand lets you place your iPad in the perfect position for work or play. With over 9 different positions, there is one to suit any viewing requirement. From desk to lap, from airplane tray table to your car's console, there's no position the Powis iCase can't handle.