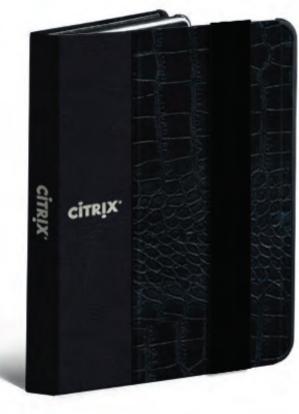

# Brand it! Customize it!

Make it a personal statement...

Our personalized Powis iCase will leave a lasting impact on anyone who sees it. Customize it with your corporate logo on the front and spine in brilliant silver foil. The unique three piece look is sure to impress. Make a bold statement with the Powis iCase.